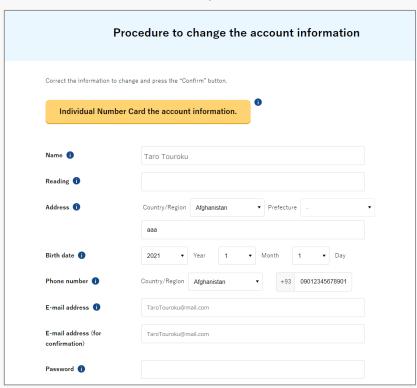

#### **Change the account information**

The page to change the account information opens. Then, change the account information.

Change the account information and press the "Confirm" button. Proceed to the page to confirm the change contents.

If you have linked the Individual Number Card with your individual account, press the "Individual Number Card information coordination" button and read the card face information of the Individual Number Card.