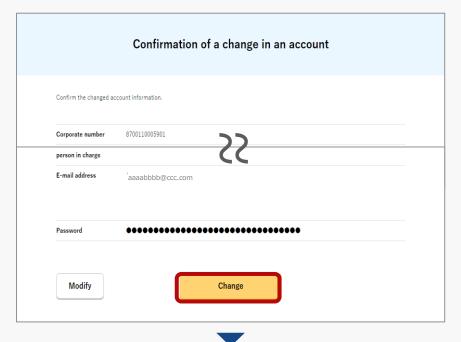

#### **Confirm the entered information and finalize the change**

Confirm the information entered on the confirmation page of the change contents. If there is no error, press the "Change" button.

Confirm the change contents of the account. If there is no error, press the "Change" button.

The change in the account is completed.

An account change notification is sent to the registered e-mail address.