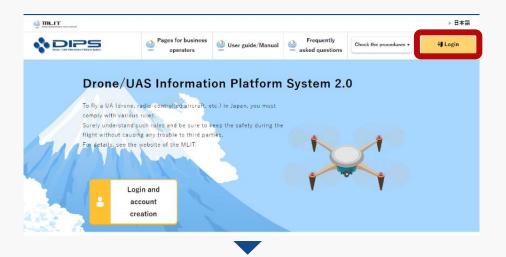

#### Log in to the DIPS2.0

If the login succeeds, the main menu opens and the login button at the top right changes into the account name.

# Change in the account information [Log in to the DIPS2.0]

Select the "Login" button at the top right of the DIPS2.0 top page to proceed to the login page.

| Lo                                                                                                          | og In                               |
|-------------------------------------------------------------------------------------------------------------|-------------------------------------|
| If you have opened an account                                                                               | If you have not opened an account   |
| LoginId Password                                                                                            | Open an individual account          |
| If you have forgotten your login ID.Click <u>here</u> If you have forgotten your password.Click <u>here</u> | Open a company/organization account |
| Log In                                                                                                      |                                     |

On the login page, enter the ID and password set when the account is opened, and press the "Login" button.

On successful login, you will be redirected to the DIPS2.0 top page, and then confirm/change the account.