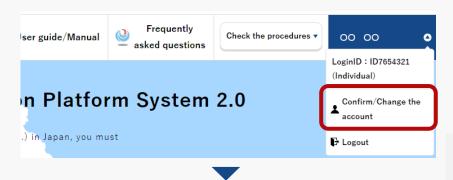

## Change in the account information [The mandatory matters]

Press the button of the account name and select "Confirm/Change the account."

The page opens to change the account information.

\*Account information can be checked and changed only from the DIPS2.0 top page.